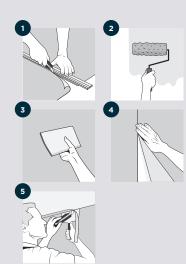

#### Instructions

The wall must be clean (no dust, dirt or grease), even and primed Temperature should not be below 8 °C.

- 1. Cut to length according to room height (+10 cm).

- Cut to length according to room height (+10 cm).
  Apply the good quality ready mixed adhesive evenly on the wall using a roller (-200 g/m<sup>2</sup>).
  Place the wallcovering panel on the wall vertically and smooth it with a plastic spatula.
  Place the adjacent panel edge to edge (respect vertical pattern repeat). Clean excess of glue at the joint with a clean tissue. Repeat steps 1, 2, and 3 with other panels until you have finished
- 5. Cut off any surplus with a knife.