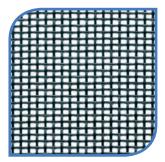

## Choose P4 for the strongest, most durable pool cage screen

P4 (Pool & Patio Premium Polyester) is the newest ADFORS offering in the high performance pool and patio enclosure fabric product line. P4 screen maintains its color, visual appearance, and structural integrity much longer than traditional fiberglass products. While P4 is produced with a denser construction than traditional 18x14 fiberglass screen, it still allows considerable light transmittance and air flow. Compared to other polyester products on the market, P4 has a slightly thinner profile, offering a better handling and installation experience.

- Significantly stronger than traditional 18 x 14 fiberglass screen
- Heavy duty polyester construction provides the ultimate in durability and longevity
- Overall thinner profile for optimized feel and installation
- · Ortho-phthalate free, environmentally friendly coating