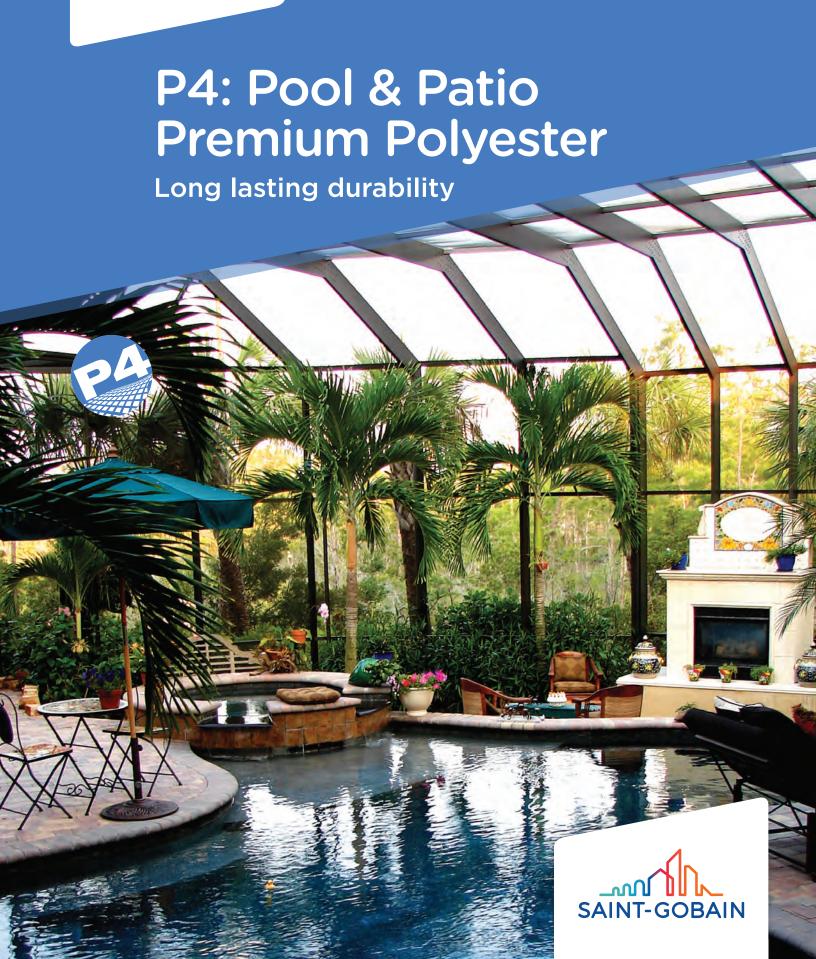

# **Introducing P4: Pool & Patio Premium Polyester -**Premier pool & patio screen

## Choose P4 for the strongest, most durable pool cage screen

P4 (Pool & Patio Premium Polyester) is the newest ADFORS offering in the high performance pool and patio enclosure fabric product line. P4 screen maintains its color, visual appearance, and structural integrity much longer than traditional fiberglass products. While P4 is produced with a denser construction than traditional 18x14 fiberglass screen, it still allows considerable light transmittance and air flow. Compared to other polyester products on the market, P4 has a slightly thinner profile, offering a better handling and installation experience.