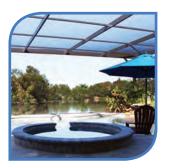

## Choose P4 for the strongest, most durable pool cage screen

P4 (Pool & Patio Premium Polyester) is the newest ADFORS offering in the high performance pool and patio enclosure fabric product line. P4 screen maintains its color, visual appearance, and structural integrity much longer than traditional fiberglass products. While P4 is produced with a denser construction than traditional 18x14 fiberglass screen, it still allows considerable light transmittance and air flow. Compared to other polyester products on the market, P4 has a slightly thinner profile, offering a better handling and installation experience.

- Significantly stronger than traditional 18 x 14 fiberglass screen
- Heavy duty polyester construction provides the ultimate in durability and longevity
- Overall thinner profile for optimized feel and installation
- · Ortho-phthalate free, environmentally friendly coating